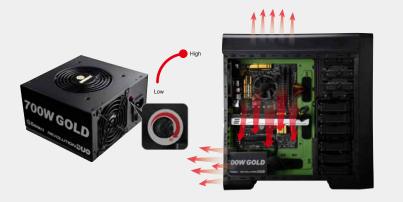

It can generate strong airflow for extreme cooling performance.

Application 1: When FMA is set to high, REVOLUTION DUO can great help thermal dissipation inside the PSU-Tunnel.

Application 2: For normal/open PC case REVOLUTION DUO can also improves the system cooling when FMA is set at high.