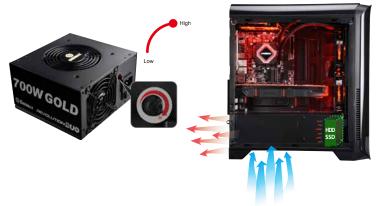

#### FMA in different status

Its automatic fan control setting can provide sufficient cooling and silent operation.

Manual fan speed control allows you to reach the balance between extra cooling and silent operation.

It can generate strong airflow for extreme cooling performance.

Application 1: When FMA is set to high, REVOLUTION DUO can great help thermal dissipation inside the PSU-Tunnel.

Application 2: For normal/open PC case REVOLUTION DUO can also improves the system cooling when FMA is set at high.