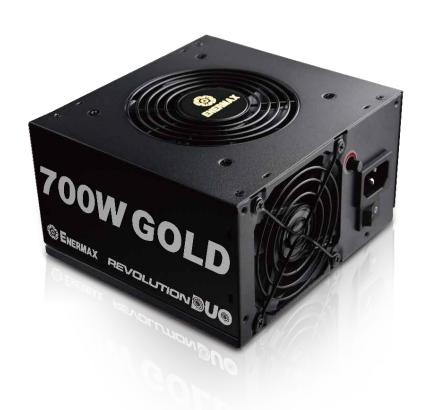

## **Power Supply Series**

- Ideal for PC cases with PSU shrouds
- DUOFlow<sup>™</sup> design for active ventilation and silent operation
- Patented FMA (Fan-speed Manual Adjustment) to create turbo airflow

With the increasing demand for computer cases featuring PSU-Tunnel design (aka PSU shroud), REVOLUTION DUO is equipped with DUOFlow™ design to provide active ventilation and make efficient airflow management. What's more, the patented FMA technology allows users to instantly adjust the airflow via a turbo switch based on their system need.

500W/600W/700W