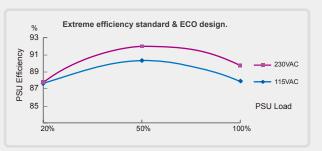

#### **Features**

■ 80 PLUS® Gold certified

87-92% high efficiency performance @ 20-100% load. 80 PLUS® Gold certified.

REVOLUTION DUO with active ventilation design is ideal for PSU-Tunnel design (aka PSU shroud) case for ultimate airflow management. ■ DUOFlow<sup>™</sup> structure can provide active ventilation with constant and steady airflow, which greatly reduces the fan RPM and noise in comparison with single fan PSU.