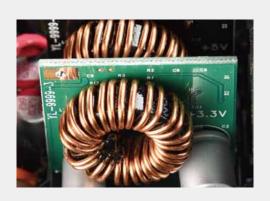

Patented Twister Bearing Technology

Twister Bearing fan technology employs nano magnetic design with self-lubricating mechanics to achieve low noise operation with minimal friction and longer lifetime.