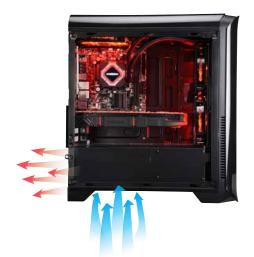

With the increasing demand for computer cases featuring PSU-Tunnel design (aka PSU shroud), REVOLUTION DUO is equipped with DUOFlow™ design to provide active ventilation and make efficient airflow management. What's more, the patented FMA technology allows users to instantly adjust the airflow via a turbo switch based on their system need.

#### **Features**

■ 80 PLUS® Gold certified

87-92% high efficiency performance @ 20-100% load. 80 PLUS® Gold certified.

REVOLUTION DUO with active ventilation design is ideal for PSU-Tunnel design (aka PSU shroud) case for ultimate airflow management. ■ DUOFlow<sup>™</sup> structure can provide active ventilation with constant and steady airflow, which greatly reduces the fan RPM and noise in comparison with single fan PSU.