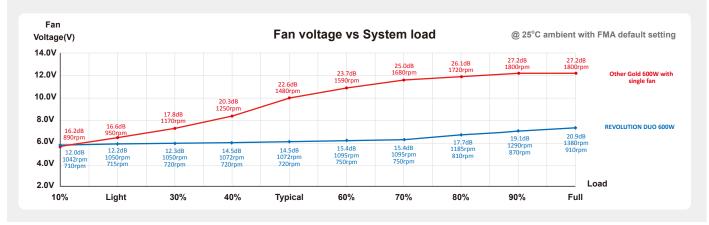

#### **Features**

■ 80 PLUS® Gold certified

87-92% high efficiency performance @ 20-100% load. 80 PLUS® Gold certified.

REVOLUTION DUO with active ventilation design is ideal for PSU-Tunnel design (aka PSU shroud) case for ultimate airflow management. ■ DUOFlow<sup>™</sup> structure can provide active ventilation with constant and steady airflow, which greatly reduces the fan RPM and noise in comparison with single fan PSU.

Comparison: DUOFlow™ PSU vs Single fan PSU

The DUOFlow™ design features 2 ENERMAX patented Twister Bearing fans, 1\* 10cm intake fan and 1\* 8cm exhaust fan, creating dynamic airflow inside PSU for active ventilation.