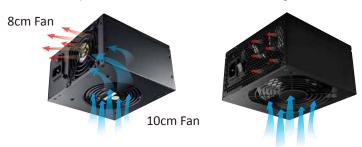

Comparison: DUOFlow™ PSU vs Single fan PSU

The DUOFlow™ design features 2 ENERMAX patented Twister Bearing fans, 1\* 10cm intake fan and 1\* 8cm exhaust fan, creating dynamic airflow inside PSU for active ventilation.

■ Patented FMA (Fan-speed Manual Adjustment) technology allows users to manually adjust the fan RPM to increase airflow from the fans of PSU to provide extra cooling for the system when need.

#### FMA in different status

Its automatic fan control setting can provide sufficient cooling and silent operation.

Manual fan speed control allows you to reach the balance between extra cooling and silent operation.

It can generate strong airflow for extreme cooling performance.

Application 1: When FMA is set to high, REVOLUTION DUO can great help thermal dissipation inside the PSU-Tunnel.

Application 2: For normal/open PC case REVOLUTION DUO can also improves the system cooling when FMA is set at high.